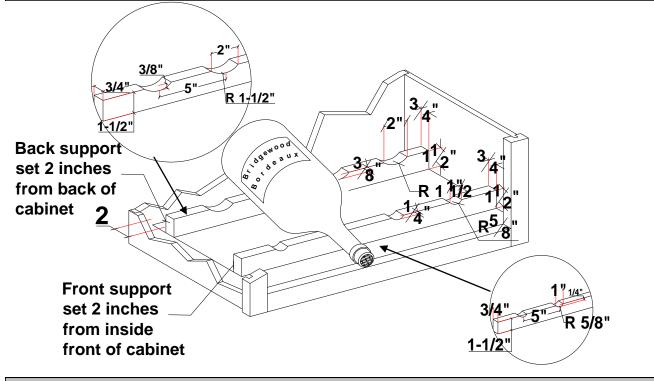

## Wall Cabinets accessories

| Shelf wine rack |                                                                                                                                                    |       |                                |
|-----------------|----------------------------------------------------------------------------------------------------------------------------------------------------|-------|--------------------------------|
|                 | Specify left or right                                                                                                                              | Acc.  | List cost                      |
|                 | Adjustable. Limited to 1" increments on spacing                                                                                                    | SWR-A | 265 ea                         |
|                 | Minimum width cabinet is 9"                                                                                                                        | SWR-F | 265 ea +<br>176 per<br>cabinet |
|                 | Maximum width cabinet is 36"                                                                                                                       |       |                                |
|                 | To change to non-adjustable (fixed) shelves add 176.00 to price of cabinet.                                                                        |       |                                |
|                 | If cabinet is modified over 12" deep, rack will be<br>flushed to front of shelf. If this is not what is de-<br>sired then a CQC must be generated. |       |                                |